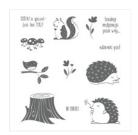

Hedgehugs Clear-Mount Stamp Set -145879

Price: \$20.00

Crumb Cake Light Stampin' Blends Marker - 144582

Price: \$4.50

Early Espresso Classic Stampin' Pad - 126974

Price: \$6.50

Soft Suede Classic Stampin' Pad -126978