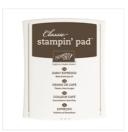

Hedgehugs Clear-Mount Stamp Set -145879

Price: \$20.00

Crumb Cake Light Stampin' Blends Marker - 144582

Price: \$4.50

Early Espresso Classic Stampin' Pad - 126974

Price: \$6.50

Soft Suede Classic Stampin' Pad -126978