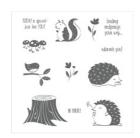

Hedgehugs Clear-Mount Stamp Set -145879

Price: \$20.00

Crumb Cake Light Stampin' Blends Marker - 144582

Price: \$4.50

Early Espresso Classic Stampin' Pad - 126974

Price: \$6.50

Soft Suede Classic Stampin' Pad -126978