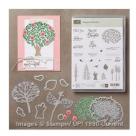

Thoughtful Branches Photopolymer Bundle - 144328

Price: £46.75

Layering Circles Dies - 141705

Price: £33.00

5/8" (1.6 Cm) Burlap Ribbon -141487

Price: £6.50

Copper Stampin' Emboss Powder -141636

Price: £5.50