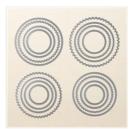

Thoughtful Branches Photopolymer Bundle - 144328

Price: £46.75

Layering Circles Dies - 141705

Price: £33.00

5/8" (1.6 Cm) Burlap Ribbon -141487

Price: £6.50

Copper Stampin' Emboss Powder -141636

Price: £5.50