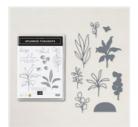

Splendid Thoughts Bundle (English) -159677

Price: \$51.25

Splendid Day 12" X 12" (30.5 X 30.5 Cm) Specialty Designer Series Paper - 159666

**Sale: \$2.25**Price: \$15.00

Timeworn Type 3D Embossing Folder - 156505