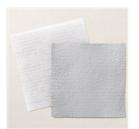

**Sale: \$6.60**Price: \$11.00

Soft Sea Foam 8-1/2" X 11" Cardstock -146988

Price: \$11.50

Basic White 8-1/2" X 11" Cardstock -159276

Price: \$13.00

Basic White 8-1/2" X 11" Thick Cardstock -159229

Price: \$11.25