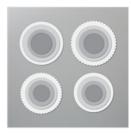

Layering Circles
Dies - 151770

Price: \$35.00

Plaid Tidings 6" X 6" (15.2 X 15.2 Cm) Designer Series Paper -153527

**Sale: \$6.90** Price: \$11.50

Gold Foil Sheets - 132622

Price: \$5.00

Blackberry Bliss 8-1/2" X 11" Cardstock -