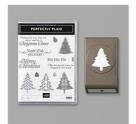

Perfectly Plaid Bundle (En) -151143

Price: \$31.50

Real Red 8-1/2" X 11" Cardstock -102482

Price: \$11.50

Garden Green 8-1/2" X 11" Cardstock -102584

Price: \$11.50

Cherry Cobbler 8-1/2" X 11" Cardstock -

119685 Price: \$11.50