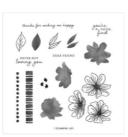

Pattern Party 12" X 12" (30.5 X 30.5 Cm) Host Designer Series Paper -155426

Price: \$18.00

Art In Bloom Bundle (English) -158368

Price: \$53.00

Art In Bloom Photopolymer Stamp Set -155085

Price: \$26.00

Bloom Hybrid Embossing Folder - 155989