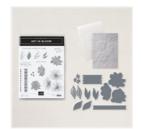

Pattern Party 12" X 12" (30.5 X 30.5 Cm) Host Designer Series Paper -155426

Price: \$18.00

Art In Bloom Bundle (English) -158368

Price: \$53.00

Art In Bloom Photopolymer Stamp Set -155085

Price: \$26.00

Bloom Hybrid Embossing Folder - 155989