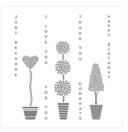

Vertical Greetings Clear-Mount Stamp Set -141876

Price: \$19.00

Vertical Greetings Wood-Mount Stamp Set -141873

Price: \$27.00

Stitched Rectangle Dies - 148551

Price: \$35.00

Subtle Dynamic Textured Impressions Embossing Folder - 143706