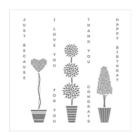

Vertical Greetings Clear-Mount Stamp Set -141876

Price: \$19.00

Vertical Greetings Wood-Mount Stamp Set -141873

Price: \$27.00

Stitched Rectangle Dies - 148551

Price: \$35.00

Subtle Dynamic Textured Impressions Embossing Folder - 143706