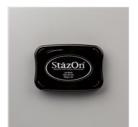

Price: \$10.00

Gingham Gala 6" X 6" (15.2 X 15.2 Cm) Designer Series Paper -148554

Price: \$11.00

Window Sheets - 142314

Price: \$5.00

Whisper White 8-1/2" X 11" Thick Cardstock -140272

Price: \$8.25

Jet Black Stazon Pad - 101406

Price: \$10.00

Organdy Ribbon Combo Pack -149623

Price: \$0.00

Mini Glue Dots - 103683

Price: \$5.75

Multipurpose Liquid Glue -110755

Price: \$5.50

Big Shot - 143263