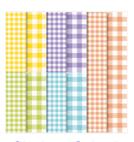

Price: \$10.00

Gingham Gala 6" X 6" (15.2 X 15.2 Cm) Designer Series Paper -148554

Price: \$11.00

Window Sheets - 142314

Price: \$5.00

Whisper White 8-1/2" X 11" Thick Cardstock -140272

Price: \$8.25

Jet Black Stazon Pad - 101406