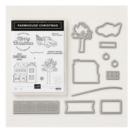

www.stampingwithbarbara.com

Big Shot - 143263 Price: \$110.00

Farmhouse Christmas Photopolymer Bundle - 149941

Price: \$44.00

Tin Tile Dynamic Textured Impressions Embossing Folder - 147906

Price: \$10.00

Cherry Cobbler 8-1/2" X 11" Cardstock -119685