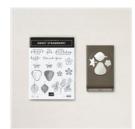

stampingwithamore@gmail.com http://www.stampingwithamore.com

Sweet Strawberry Bundle (English) -156214

Price: \$32.25

Hydrangea Hill Designer Series Paper - 154570

**Sale: \$4.60**Price: \$11.50

Gorgeous Grape 8-1/2" X 11" Cardstock -146987