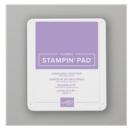

Price: \$10.00

Blackberry Bliss 8-1/2" X 11" Cardstock -

133675

Price: \$10.00

Gorgeous Grape Classic Stampin' Pad - 147099

STAMPIN' PAD

Price: \$9.00

Highland Heather Classic Stampin' Pad - 147103

Price: \$9.00

Blackberry Bliss Classic Stampin' Pad - 147092

Price: \$9.00

Pastel Pearls - 154571

**Sale: \$3.25** Price: \$6.50

Well Suited Twine Combo Pack -154566

**Sale: \$2.80** Price: \$7.00

3/8" (1 Cm) Gorgeous Grape Sheer Ribbon -154572