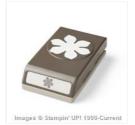

Price: \$9.75

Calypso Coral Classic Stampin' Pad - 126983

Price: \$6.50

Crumb Cake Classic Stampin' Pad - 126975

Price: \$6.50

Fun Flower Punch - 133785

Price: \$18.00

7/8" Scallop Circle Punch - 129404