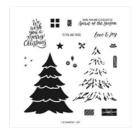

Merriest Trees Photopolymer Stamp Set (English) - 162043

Price: £24.00

Merriest Trees Dies - 162047

Price: £35.00

Ringed With Nature Photopolymer Stamp Set (English) - 159883

**Sale: £11.00**Price: £22.00

Basic White A4 Cardstock -159228