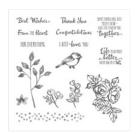

<u>bewlaba@verizon.net</u> <u>www.stampingwithbarbara.com</u>

Petal Palette Clear-Mount Stamp Set -145788

Price: \$35.00

Petals & More Thinlits Dies -145655

Price: \$34.00

Big Shot - 143263

Price: \$110.00

Whisper White 8-1/2" X 11" Cardstock -