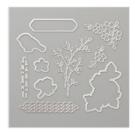

<u>bewlaba@verizon.net</u> <u>www.stampingwithbarbara.com</u>

Petal Palette Clear-Mount Stamp Set -145788

Price: \$35.00

Petals & More Thinlits Dies -145655

Price: \$34.00

Big Shot - 143263

Price: \$110.00

Whisper White 8-1/2" X 11" Cardstock -