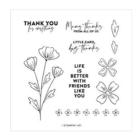

Flowers Of Friendship Cling Stamp Set -155358

Price: \$21.00

Pale Papaya Classic Stampin' Pad - 155670

**Sale: \$5.60** Price: \$8.00

Soft Succulent Classic Stampin' Pad - 155778

**Sale: \$3.20** Price: \$8.00