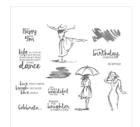

Beautiful You Wood-Mount Stamp Set -143004

Price: \$39.00

Beautiful You Clear-Mount Stamp Set -143637

Price: \$28.00

Tuxedo Black Memento Ink Pad -132708

Price: \$6.50

Watermelon Wonder Classic Stampin' Pad -138323