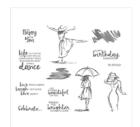

Beautiful You Wood-Mount Stamp Set -143004

Price: \$39.00

Beautiful You Clear-Mount Stamp Set -143637

Price: \$28.00

Tuxedo Black Memento Ink Pad -132708

Price: \$8.00

Watermelon Wonder Classic Stampin' Pad -138323