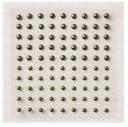

**Sale: \$3.20** Price: \$8.00

Crushed Curry Classic Stampin' Pad - 147087

Price: \$9.00

Leaf Fall 3D Embossing Folder - 159847

Price: \$11.00

Linen Thread -104199

Price: \$5.00

Rustic Metallic Adhesive-Backed Dots - 159082

**Sale: \$6.40** Price: \$8.00