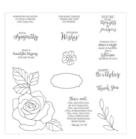

Apple Of My Eye Photopolymer Stamp Set -140736

Price: \$21.00

Rose Wonder Photopolymer Stamp Set -140697

Price: \$27.00

Watercolor Paper - 122959

Price: \$5.00

Aqua Painters - 103954

Price: \$17.00