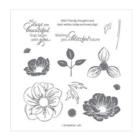

<u>cindeewilkinson@comcast.net</u> <u>www.justspongeit.com</u>

Floral Essence Photopolymer Stamp Set (En) -149450

Price: \$17.00

Perennial Essence Designer Series Paper - 149100

Price: \$11.50

Rococo Rose 8-1/2" X 11" Cardstock -150882