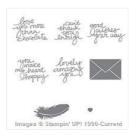

Price: \$10.00

Dapper Denim 8-1/2" X 11" Cardstock -141414

Price: \$10.00

Basic Black 8-1/2" X 11" Cardstock -121045

Price: \$15.75

Happy Celebrations Photopolymer Stamp Set -143012

Price: \$43.00

Lovely Amazing You Photopolymer Stamp Set -140594