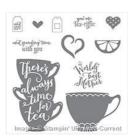

## Supply List

A Nice Cuppa Photopolymer Bundle - 141074

Price: \$39.00

A Nice Cuppa Photopolymer Stamp Set -140683

Price: \$17.00

Cups & Kettle Framelits Dies -140624

Price: \$29.00

Whisper White 8-1/2" X 11" Thick Cardstock -140272