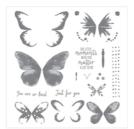

## Supply List

Joyful Season Photopolymer Stamp Set -139770

Price: \$37.00

Watercolor Wings Photopolymer Stamp Set -139424

Price: \$45.00

Cherry Cobbler A4
Cardstock 121681

Price: \$17.50

Night Of Navy A4 Cardstock -106577