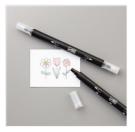

Price: \$6.50

Old Olive Classic Stampin' Pad -126953

Price: \$6.50

Crushed Curry Classic Stampin' Pad - 131173

Price: \$6.50

Blender Pens -102845

Price: \$13.00

2-Way Glue Pen -100425