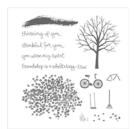

Sheltering Tree Photopolymer Stamp Set -137163

Price: \$32.00

Whisper White 8-1/2" X 11" Cardstock -100730

Price: \$13.25

Basic Black 8-1/2" X 11" Cardstock -121045

Price: \$13.75

Crisp Cantaloupe 8-1/2" X 11" Card Stock - 131298