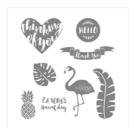

Pop Of Paradise Wood-Mount Stamp Set -141578

Price: \$27.00

Pop Of Paradise Clear-Mount Stamp Set -141581

Price: \$19.00

Whisper White 8-1/2" X 11" Cardstock -100730

Price: \$9.75

Flirty Flamingo 8-1/2" X 11" Cardstock -141416