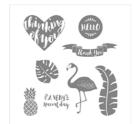

Pop Of Paradise Wood-Mount Stamp Set -141578

Price: \$27.00

Pop Of Paradise Clear-Mount Stamp Set -141581

Price: \$19.00

Whisper White 8-1/2" X 11" Cardstock -100730

Price: \$9.75

Flirty Flamingo 8-1/2" X 11" Cardstock -141416