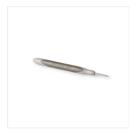

Price: \$11.00

Basic Black Archival Stampin' Pad - 140931

Price: \$7.00

Cherry Cobbler 1/4" Double-Stitched Ribbon -144117

Price: \$7.00

Glitter Enamel Dots - 144200

Price: \$7.00

Paper-Piercing Tool - 126189