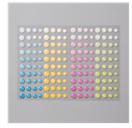

Price: \$11.00

Basic Black Archival Stampin' Pad - 140931

Price: \$7.00

Cherry Cobbler 1/4" Double-Stitched Ribbon -144117

Price: \$7.00

Glitter Enamel Dots - 144200

Price: \$7.00

Paper-Piercing Tool - 126189