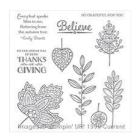

Lighthearted Leaves Photopolymer Stamp Set -139712

Price: \$32.00

Leaflets Framelits Dies - 138283

Price: \$35.00

Crushed Curry 8-1/2" X 11" Cardstock -131199

Price: \$13.75

Basic Black 8-1/2" X 11" Cardstock -121045