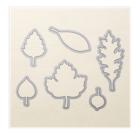

Lighthearted Leaves Photopolymer Stamp Set -139712

Price: \$32.00

Leaflets Framelits Dies - 138283

Price: \$35.00

Crushed Curry 8-1/2" X 11" Cardstock -131199

Price: \$13.75

Basic Black 8-1/2" X 11" Cardstock -121045