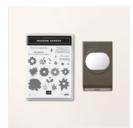

https://stampl.ink/shop

Modern Garden Bundle (English) -162235

Price: \$41.25

Garden Walk 6" X 6" (15.2 X 15.2 Cm) Designer Series Paper -162227

**Sale: \$5.00** Price: \$12.50

Basic White 8-1/2" X 11" Cardstock -159276