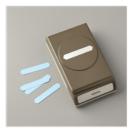

Price: \$30.00

Classic Label Punch - 141491

Price: \$18.00

2016-2018 In Color Stampin' Write Markers - 141393

Price: \$15.00

Subtles Stampin' Write Markers -131263

Price: \$29.00

1/4" Copper Trim - 144179