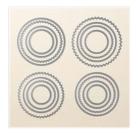

Price: \$8.00

Tranquil Tide 8-1/2" X 11" Cardstock -144246

Price: \$8.50

Whisper White 8-1/2" X 11" Cardstock -100730

Price: \$9.75

Layering Circles
Dies - 141705

Price: \$35.00

Stitched Shapes Dies - 145372