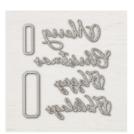

Price: \$5.00

cogbill22@yahoo.com http://papermadeprettier.blogspot.com

Triple Banner Punch - 138292

Price: \$23.00

Subtle Dynamic Textured Impressions Embossing Folder - 143706

Price: \$10.00

Merry Christmas Dies - 147912