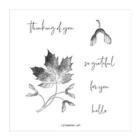

Soft Seedlings Cling Stamp Set (English) - 159905

**Sale: \$19.50** Price: \$28.00

Basic White 8-1/2" X 11" Cardstock -159276

Price: \$14.50

Basic White 8-1/2" X 11" Thick Cardstock -159229

Price: \$12.25

Daffodil Delight Classic Stampin' Pad - 147094