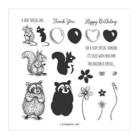

designzbygloria@gmail.com www.designzbygloria.com

Special Someone Photopolymer Stamp Set -151643

Price: \$17.00

Stitched Rectangle Dies - 148551

Price: \$35.00

Call Me Clover 8-1/2" X 11" Cardstock -146969