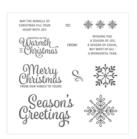

Snowflake Sentiments Wood-Mount Stamp Set -144817

Price: \$30.00

Snowflake Sentiments Clear-Mount Stamp Set -144820

Price: \$22.00

Triple Banner Punch - 138292

Price: \$23.00

Layering Ovals Dies - 141706

Price: \$35.00