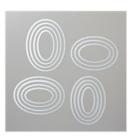

Snowflake Sentiments Wood-Mount Stamp Set -144817

Price: \$30.00

Snowflake Sentiments Clear-Mount Stamp Set -144820

Price: \$22.00

Triple Banner Punch - 138292

Price: \$23.00

Layering Ovals Dies - 141706

Price: \$35.00