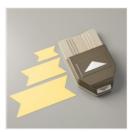

Snowflake Sentiments Wood-Mount Stamp Set -144817

Price: \$30.00

Snowflake Sentiments Clear-Mount Stamp Set -144820

Price: \$22.00

Triple Banner Punch - 138292

Price: \$23.00

Layering Ovals Dies - 141706

Price: \$35.00