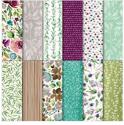

Price: \$8.00

Mint Macaron 8-1/2" X 11" Cardstock -138337

Price: \$9.25

Frosted Floral 12" X 12" (30.5 X 30.5 Cm) Specialty Designer Series Paper - 147800

Price: \$14.00

White Velveteen Sheets - 149619

Price: \$5.00

Price: \$9.00

Crumb Cake 8-1/2" X 11" Cardstock -120953

Price: \$10.00

Granny Apple Green 8-1/2" X 11" Cardstock -146990

Price: \$10.00

Crushed Curry 8-1/2" X 11" Cardstock -131199

Price: \$10.00

Wood Textures
Designer Series
Paper Stack 144177