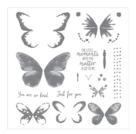

## Supply List

Watercolor Wings Photopolymer Stamp Set -139424

Price: \$26.00

Birthday Blossoms Clear-Mount Stamp Set -139471

Price: \$19.00

Bold Butterfly Framelits Dies -138135

Price: \$17.00

Brick Wall Textured Impressions Embossing Folder - 138288