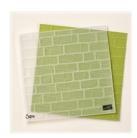

## Supply List

Watercolor Wings Photopolymer Stamp Set -139424

Price: \$26.00

Birthday Blossoms Clear-Mount Stamp Set -139471

Price: \$19.00

Bold Butterfly Framelits Dies -138135

Price: \$17.00

Brick Wall Textured Impressions Embossing Folder - 138288