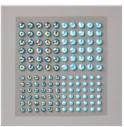

Price: \$10.25

Snowflake Sequins - 150443

**Sale: \$3.30** Price: \$8.25

Balmy Blue Glimmer Paper -153513

**Sale: \$3.38** Price: \$6.75

Blue Adhesive-Backed Gems -153547

**Sale: \$4.40** Price: \$11.00

Snowflake Splendor 1/4" (6.4 Mm) Ribbon -153548