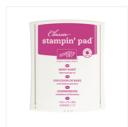

Price: \$6.50

Berry Burst Classic Stampin' Pad -144083

Price: \$6.50

Powder Pink Classic Stampin' Pad - 144084

Price: \$6.50

Basic Black Archival Stampin' Pad - 140931

Price: \$7.00

Lemon Lime Twist 8-1/2" X 11" Cardstock -144245