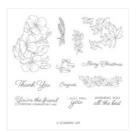

candy@sweetstamper.com
http://sweetstamper.com

Blended Seasons Clear-Mount Stamp Set -149016

Price: \$39.00

Blended Seasons Wood-Mount Stamp Set -149019

Price: \$53.00

Jet Black Stazon Pad - 101406

Price: \$10.00