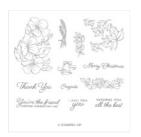

candy@sweetstamper.com
http://sweetstamper.com

Blended Seasons Clear-Mount Stamp Set -149016

Price: \$39.00

Blended Seasons Wood-Mount Stamp Set -149019

Price: \$53.00

Jet Black Stazon Pad - 101406

Price: \$10.00