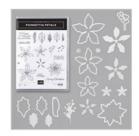

Poinsettia Petals Bundle (English) -155148

Price: \$56.50

Whisper White 8-1/2" X 11" Cardstock -100730

Price: \$9.75

Plush Poinsettia Specialty Paper -153486

**Sale: \$6.60**Price: \$11.00

Fluid 100 Watercolor Paper -149612