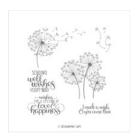

Dandelion Wishes Clear-Mount Stamp Set -146747

Price: \$20.00

Dandelion Wishes Wood-Mount Stamp Set -146744

Price: \$28.00

Shaded Spruce Classic Stampin' Pad - 147088

Price: \$9.00

Melon Mambo 8-1/2" X 11" Cardstock -115320