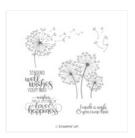

Dandelion Wishes Clear-Mount Stamp Set -146747

Price: \$20.00

Dandelion Wishes Wood-Mount Stamp Set -146744

Price: \$28.00

Shaded Spruce Classic Stampin' Pad - 147088

Price: \$9.00

Melon Mambo 8-1/2" X 11" Cardstock -115320