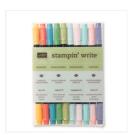

stampwithtammy@gmail.com http://tammyfite.stampinup.net

Circle Of Spring Photopolymer Stamp Set -138964

Price: \$16.00

Wonderful Wreath Framelits Dies -135851

Price: \$25.00

Subtles Stampin' Write Markers -131263