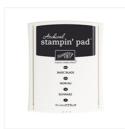

Price: \$29.00

Basic Black Archival Stampin' Pad - 140931

Price: \$7.00

Wink Of Stella Clear Glitter Brush - 141897

Price: \$8.00

Modern Mosaic Textured Impressions Embossing Folder - 129984

Price: \$7.50

7/8" Scallop Circle Punch - 129404