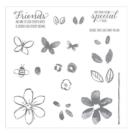

## Supply List

Garden In Bloom Photopolymer Stamp Set -139433

Price: \$44.00

2" (5.1 Cm) Circle Punch - 133782 Price: \$39.00

Shimmery White A4 Cardstock -121717

Price: \$17.50

Gorgeous Grunge Clear-Mount Stamp Set -130517 Price: \$34.00