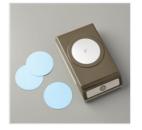

## Supply List

Garden In Bloom Photopolymer Stamp Set -139433

Price: \$44.00

2" (5.1 Cm) Circle Punch - 133782 Price: \$39.00

Shimmery White A4 Cardstock -121717

Price: \$17.50

Gorgeous Grunge Clear-Mount Stamp Set -130517 Price: \$34.00