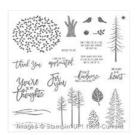

Thoughtful Branches Photopolymer Bundle - 144328

Price: \$52.00

Thoughtful Branches Photopolymer Stamp Set -143539

Price: \$27.00

Beautiful Branches Thinlits Dies -143538

Price: \$31.00

Soft Suede Classic Stampin' Pad -126978