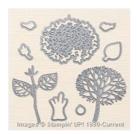

Thoughtful Branches Photopolymer Bundle - 144328

Price: \$52.00

Thoughtful Branches Photopolymer Stamp Set -143539

Price: \$27.00

Beautiful Branches Thinlits Dies -143538

Price: \$31.00

Soft Suede Classic Stampin' Pad -126978