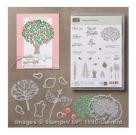

Thoughtful Branches Photopolymer Bundle - 144328

Price: \$52.00

Thoughtful Branches Photopolymer Stamp Set -143539

Price: \$27.00

Beautiful Branches Thinlits Dies -143538

Price: \$31.00

Soft Suede Classic Stampin' Pad -126978