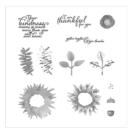

<u>creativestampingwithMargaret@gmail.com</u> <u>www.CreativeStampingwithMargaret.com</u>

Nature's Beauty Cling Stamp Set -150528

Price: \$21.00

Night Of Navy 8-1/2" X 11" Cardstock -100867

Price: \$10.00