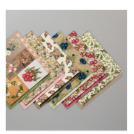

Whisper White 8-1/2" X 11" Cardstock -100730

Price: \$9.75

Balmy Blue 8-1/2" X 11" Cardstock -146982

Price: \$10.00

Pressed Petals Specialty Designer Series Paper -149500

Price: \$14.50

Painted Harvest Photopolymer Stamp Set -144783