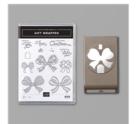

Gift Wrapped Bundle (English) -155155

Price: \$31.50

Mint Macaron 8-1/2" X 11" Cardstock -138337

**Sale: \$3.70** Price: \$9.25

Whisper White 8-1/2" X 11" Cardstock -100730

Price: \$9.75

Balmy Blue 8-1/2" X 11" Cardstock -146982