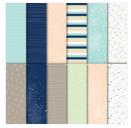

Neutrals 6" X 6" (15.2 X 15.2 Cm) Designer Series Paper - 146967

Price: \$11.00

Petal Promenade Designer Series Paper - 146913

Price: \$11.00

Regals 6" X 6" (15.2 X 15.2 Cm) Designer Series Paper - 146965