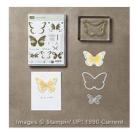

Watercolor Wings Photopolymer Bundle - 140232

Price: \$36.50

Watercolor Wash Clear-Mount Background Stamp - 139538

Price: \$15.00

Mint Macaron 8-1/2" X 11" Cardstock -138337

Price: \$9.25

Whisper White 8-1/2" X 11" Cardstock -100730