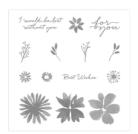

www.creatingwithallie.com

Blooms & Wishes Photopolymer Stamps - 141784

Price: \$21.00

Naturally Eclectic Designer Series Paper - 144185

Price: \$11.00

Silver Glimmer Paper - 135314

Price: \$5.00

Emerald Envy 3/8" (1 Cm) Ruched Ribbon - 141425