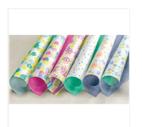

www.creatingwithallie.com

Blooms & Wishes Photopolymer Stamps - 141784

Price: \$21.00

Naturally Eclectic Designer Series Paper - 144185

Price: \$11.00

Silver Glimmer Paper - 135314

Price: \$5.00

Emerald Envy 3/8" (1 Cm) Ruched Ribbon - 141425