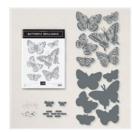

Butterfly Brilliance Bundle - 155821

Price: \$74.50

Butterfly Bijou 6" X 6" (15.2 X 15.2 Cm) Designer Series Paper -156824

Price: \$15.75

Natural Touch Specialty Paper -156825

**Sale: \$3.00** Price: \$6.75