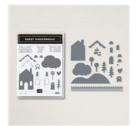

Sweet
Gingerbread
Photopolymer
Stamp Set
(English) - 159714

Price: \$18.00

Sweet Gingerbread Bundle (English) -159719

Price: \$45.75

Gingerbread House Dies -159718

**Sale: \$19.80** Price: \$33.00

Sweetest
Christmas 12" X
12" (30.5 X 30.5
Cm) Designer
Series Paper -